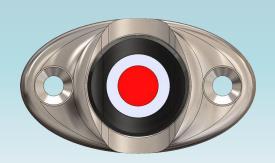

## **SURFACE MOUNT LED SIDE NAVIGATION LIGHT SET**

The newest addition to our LED selection is our Surface Mount LED Navigation Light Set - a pair of low-profile lights mounted in a heavy-gauge stainless-steel cover designed to fit on flat surfaces and ideal for up to 40-foot boats.

## FEATURES & BENEFITS

- Ideal for boats up to 40-feet long
- Provides reliable, long-lasting LED lighting for thousands of hours of maintenance-free use
- 3-watt white LED with a low draw of only .6 amps that compares to 10-watt incandescent light
- Easy installation with marine adhesive sealants
- Designed to fit small transom areas
- Meets ABYC-USCG requirements for both sail and powerboat designation 2nm
- Low-voltage 12 to 24VDC
- Anodized cylindrical aluminum heat sink for maximum heat dissipation
- LED light is mounted in a heavy-gauge, polished stainless-steel cover for a clean and unobtrusive look
- Water-resistant IP68 rating