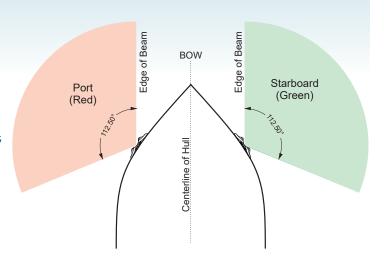

## KIT INCLUDES

- Set of two LED navigation light assemblies, Port (Red) and Starboard (Green)
- Detailed installation/service instructions

Proper installation of Navigation Lights is very important. Please contact TACO Marine customer service before purchasing or installing.