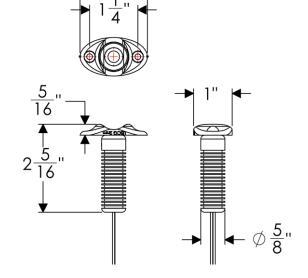

## **SURFACE MOUNT LED SIDE NAVIGATION LIGHT SET**

The newest addition to our LED selection is our Surface Mount LED Navigation Light Set - a pair of low-profile lights mounted in a heavy-gauge stainless-steel cover designed to fit on flat surfaces and ideal for up to 40-foot boats.

## FEATURES & BENEFITS

- Ideal for boats up to 40-feet long
- Provides reliable, long-lasting LED lighting for thousands of hours of maintenance-free use
- 3-watt white LED with a low draw of only .6 amps that compares to 10-watt incandescent light
- Easy installation with marine adhesive sealants
- Designed to fit small transom areas
- Meets ABYC-USCG requirements for both sail and powerboat designation 2nm
- Low-voltage 12 to 24VDC
- Anodized cylindrical aluminum heat sink for maximum heat dissipation
- LED light is mounted in a heavy-gauge, polished stainless-steel cover for a clean and unobtrusive look
- Water-resistant IP68 rating